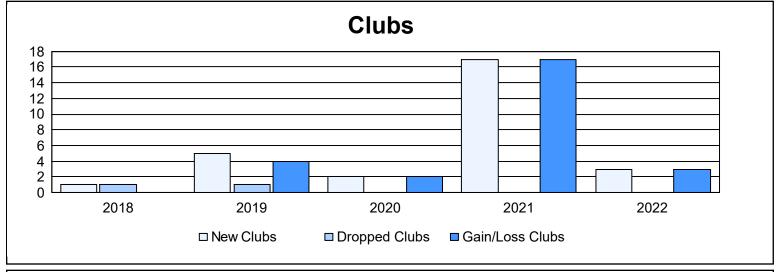

District D 1 As of June 2022 Cumulative

| Year      | New<br>Clubs | Dropped<br>Clubs | Gain/<br>Loss<br>Clubs | New<br>Members | Charter<br>Members | Reinstate<br>Members | Transfer<br>Members | Total<br>Member<br>Added | Total<br>Members<br>Dropped | Gain/<br>Loss<br>Members |
|-----------|--------------|------------------|------------------------|----------------|--------------------|----------------------|---------------------|--------------------------|-----------------------------|--------------------------|
| 2017-2018 | 1            | 1                | 0                      | 181            | 33                 | 5                    | 13                  | 232                      | 216                         | 16                       |
| 2018-2019 | 5            | 1                | 4                      | 230            | 148                | 21                   | 21                  | 420                      | 287                         | 133                      |
| 2019-2020 | 2            | 0                | 2                      | 202            | 63                 | 20                   | 13                  | 298                      | 265                         | 33                       |
| 2020-2021 | 17           | 0                | 17                     | 424            | 573                | 16                   | 18                  | 1,031                    | 494                         | 537                      |
| 2021-2022 | 3            | 0                | 3                      | 350            | 120                | 8                    | 17                  | 495                      | 331                         | 164                      |
| Average   | 6            | 0                | 5                      | 277            | 187                | 14                   | 16                  | 495                      | 319                         | 177                      |